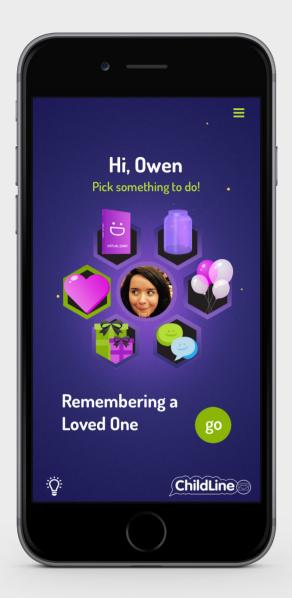

#### **NELSONS JOURNEY IPHONE APPLICATION**

BBC Children in Need project aimed towards helping children who have lost loved ones to handle their emotions and thoughts through a series of mini games and support platforms