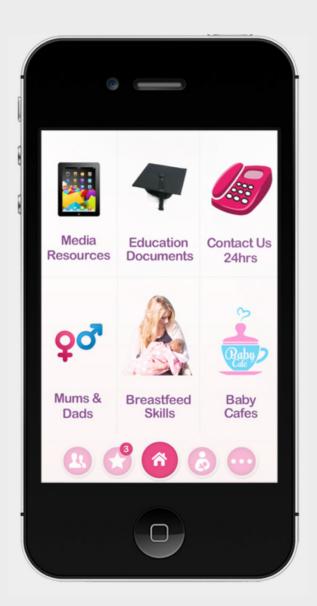

#### NHS BREASTFEEDING IPHONE APPLICATION

A "Living App" thats content grows and changes based off your babies age giving you accurate information throughout early infancy to help keep your baby healthy and provide support when needed