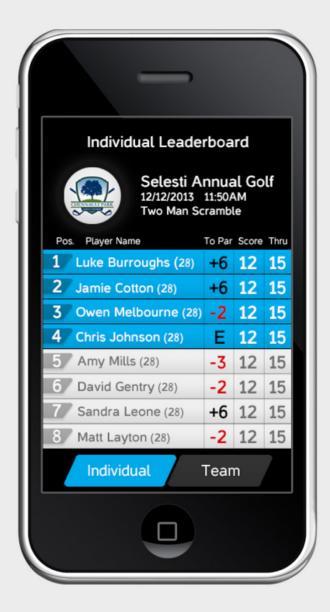

#### **GD SCORE IPHONE APPLICATION**

Bespoke golfing competition app that allowed teams and players to monitor their competition progress whilst out on the courses and from within the club house TVs