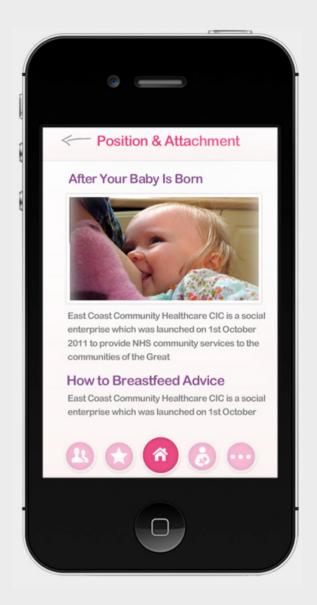

#### NHS BREASTFEEDING IPHONE APPLICATION

A "Living App" thats content grows and changes based off your babies age giving you accurate information throughout early infancy to help keep your baby healthy and provide support when needed