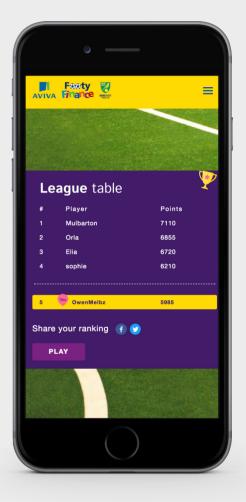

#### **NCFC - AVIVA - FOOTY FINANCE**

An interactive web appliction aimed at improving financial awareness and decision making skills by acting as a director for NCFC calling the shots running day to day business at the club.