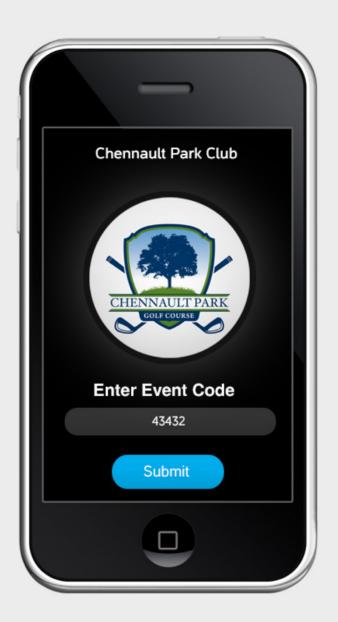

#### **GD SCORE IPHONE APPLICATION**

Bespoke golfing competition app that allowed teams and players to monitor their competition progress whilst out on the courses and from within the club house TVs