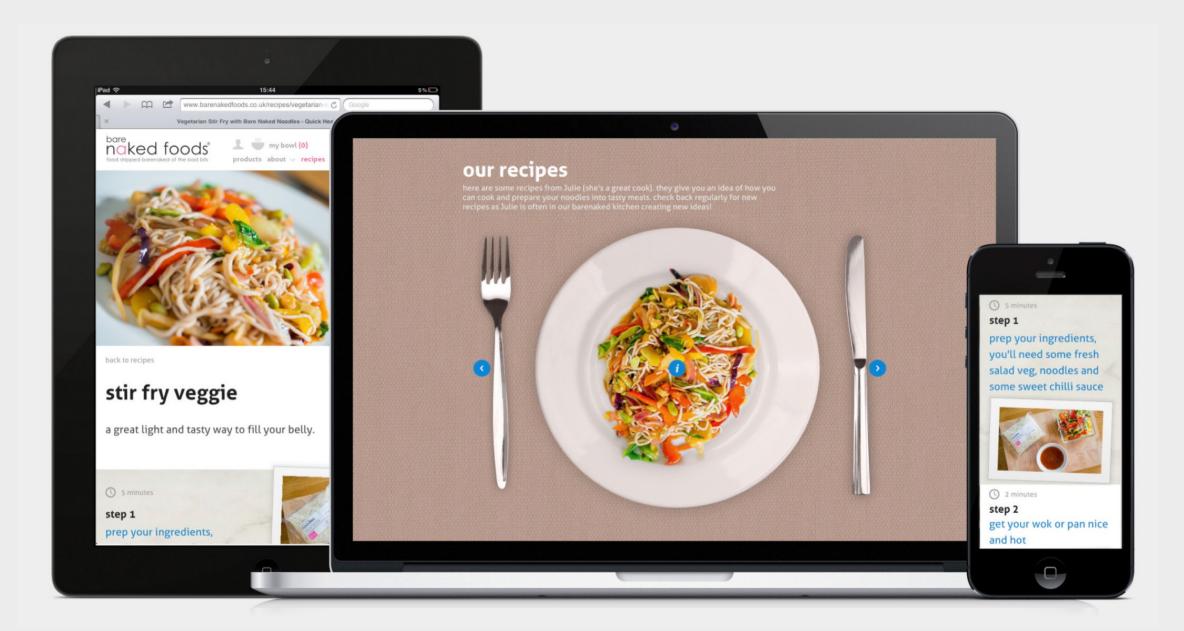

#### **BBC DRAGONS' DEN: BARENAKED FOODS**

A responsive e-commerce website built for Peter Jones and Ross Mendham; a winner of the BBC's Dragons' Den