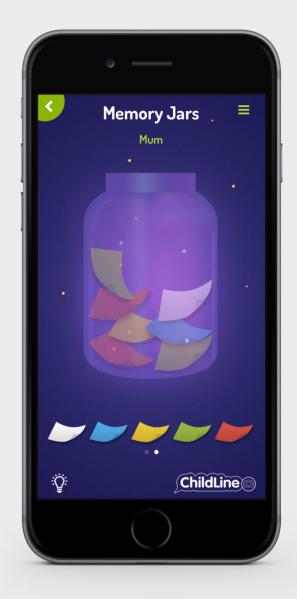

#### **NELSONS JOURNEY IPHONE APPLICATION**

BBC Children in Need project aimed towards helping children who have lost loved ones to handle their emotions and thoughts through a series of mini games and support platforms