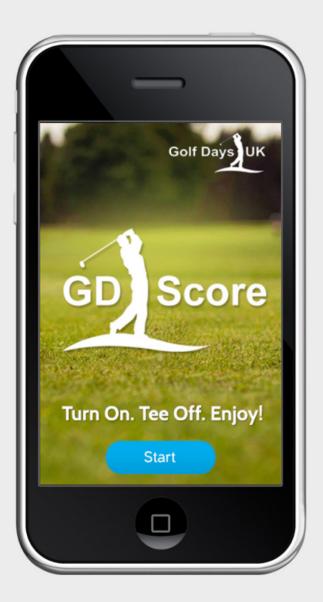

#### **GD SCORE IPHONE APPLICATION**

Bespoke golfing competition app that allowed teams and players to monitor their competition progress whilst out on the courses and from within the club house TVs