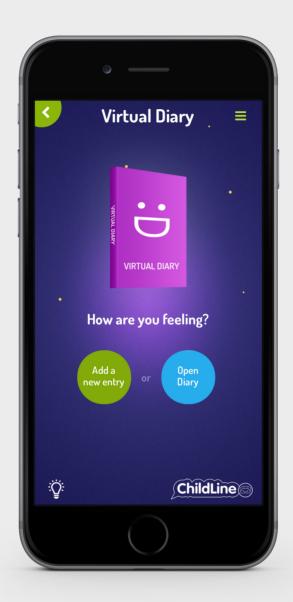

#### **NELSONS JOURNEY IPHONE APPLICATION**

BBC Children in Need project aimed towards helping children who have lost loved ones to handle their emotions and thoughts through a series of mini games and support platforms